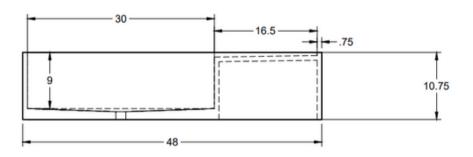

48" x 22" concrete sink

Product dimensions: 22" x 48" x H 10.75"/ 200 lbs

Material UPHC Concrete

Weight 200lbs/90.72 kg

Dimensions 22"x48"xH10.75"

Drain Size 11/4" to 11/2"

Warranty

12 month manufacture defect warranty

Replacement with the return of the original item. Contact the place of purchase first for warranty questions, crete collective guarantees its products against any manufacturing defect under normal conditions of use and maintenance. The warranty may vary depending on the type of product, crete will proceed at its discretion to repair or replacement of parts, or products found to be defective for normal use for which they were designed, crete is not responsible for any labor costs or any other costs related to the installation of a product, its repair or replacement as well as for any damage or incident, expense, direct loss or indirect.

<sup>\*</sup> All dimensions are in inches or millimetres and may vary from ± 1/4" (6 mm). Illustrations are not drawn to scale. Dimensions may vary. These dimensions may be changed at the discretion of the manufacturer. No responsibility is assumed.