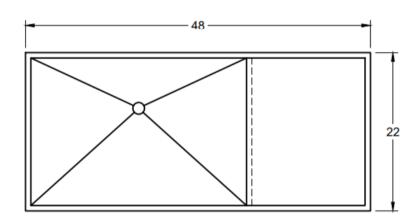

48" x 22" concrete sink

Product dimensions: 22" x 48" x H 10.75"/ 200 lbs

Material UPHC Concrete

Weight 200lbs/90.72 kg

Dimensions 22"x48"xH10.75"

Drain Size 11/4" to 11/2"

Warranty

12 month manufacture defect warranty

Replacement with the return of the original item. Contact the place of purchase first for warranty questions, crete collective guarantees its products against any manufacturing defect under normal conditions of use and maintenance. The warranty may vary depending on the type of product, crete will proceed at its discretion to repair or replacement of parts, or products found to be defective for normal use for which they were designed, crete is not responsible for any labor costs or any other costs related to the installation of a product, its repair or replacement as well as for any damage or incident, expense, direct loss or indirect.

<sup>\*</sup> All dimensions are in inches or millimetres and may vary from ± 1/4" (6 mm). Illustrations are not drawn to scale. Dimensions may vary. These dimensions may be changed at the discretion of the manufacturer. No responsibility is assumed.