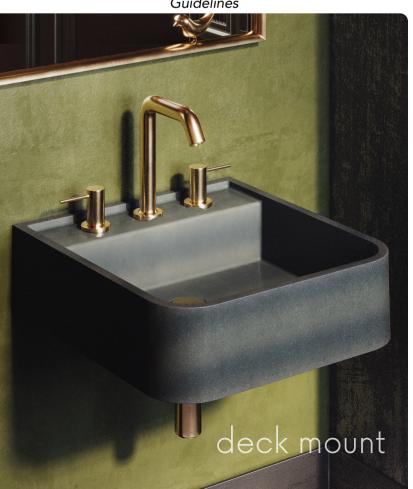

weight 35lbs - 15.9kg

options surface mount (WBIRISUR19) wall mount (WBIRIS19)

Available in 1-hole, 3-hole, or no-hole configurations for use with wall-mounted or deck-mounted faucets.

wall mount to solid backing before covering with drywall/tile 1 3/4"
drain. do not exceed 1-1/2" drain