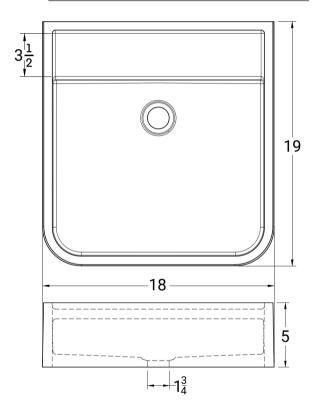

This sink is ADA Compliant when installed per section 606 (Sinks and Lavatories) of the ADA Accessibility Guidelines

product name iris

sku: wbiris19

available in all color options

18" x 19" x 5"

45.7 x 48 x 12.7 cm

weight 35lbs - 15.9kg

options surface mount (WBIRISUR19) wall mount (WBIRIS19)

Available in 1-hole, 3-hole, or no-hole configurations for use with wall-mounted or deck-mounted faucets.

wall mount to solid backing before covering with drywall/tile 1 3/4"
drain. do not exceed 1-1/2" drain

do not exceed 1-1/2" drain diameter | no overflow

ultra high performance concrete w/ color pigment

warranty 1 year manufacturers warranty