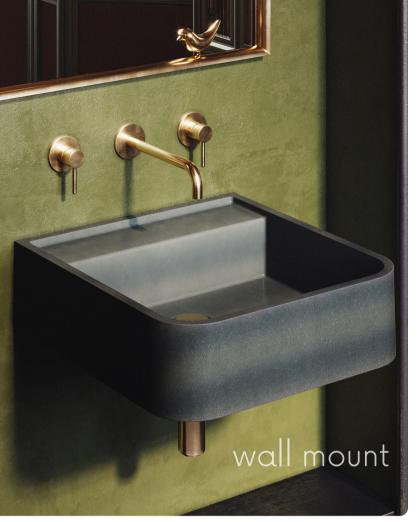

weight 35lbs - 15.9kg

options surface mount (WBIRISUR19) wall mount (WBIRIS19)

Available in 1-hole, 3-hole, or no-hole configurations for use with wall-mounted or deck-mounted faucets.

wall mount to solid backing before covering with drywall/tile 1 3/4"
drain. do not exceed 1-1/2" drain